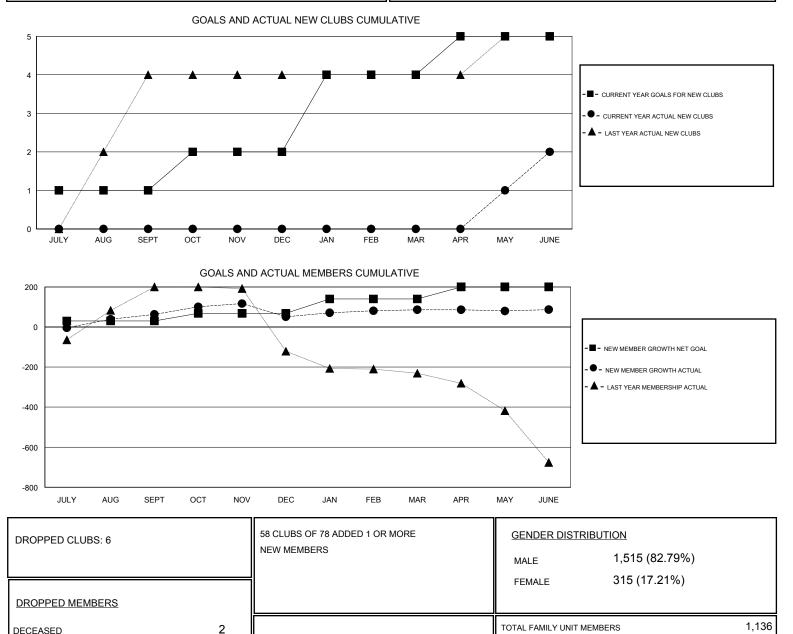

## LOCATION PAKISTAN

| Clubs                 |               |           |               | Members               |                                                                |                                                              |                                                    |
|-----------------------|---------------|-----------|---------------|-----------------------|----------------------------------------------------------------|--------------------------------------------------------------|----------------------------------------------------|
| RESULTS FOR 2016-2017 |               |           |               | RESULTS FOR 2016-2017 |                                                                |                                                              |                                                    |
| QUARTER               | NEW CLUB GOAL | NEW CLUBS | DROPPED CLUBS | QUARTER               | NEW MEMBER GROWTH<br>NET GOAL (not reinstated<br>or transfers) | NEW MEMBER<br>GROWTH ACTUAL (not<br>reinstated or transfers) | DROPPED<br>MEMBERS ACTUAL<br>(including transfers) |
| JULY/AUG/SEPT         | 1             | 0         | 0             | JULY/AUG/SEPT         | 30                                                             | 140                                                          | 77                                                 |
| OCT/NOV/DEC           | 1             | 0         | 4             | OCT/NOV/DEC           | 38                                                             | 101                                                          | 113                                                |
| JAN/FEB/MAR           | 2             | 0         | 0             | JAN/FEB/MAR           | 72                                                             | 74                                                           | 39                                                 |
| APR/MAY/JUNE          | 1             | 2         | 2             | APR/MAY/JUNE          | 60                                                             | 226                                                          | 225                                                |

DECEASED

OTHER

TOTAL

CLUB CANCELLED

CLICK HERE FOR CUMULATIVE

MEMBERSHIP DATA

74

378

454

FAMILY MEMBERS PAYING HALF

DUES

785